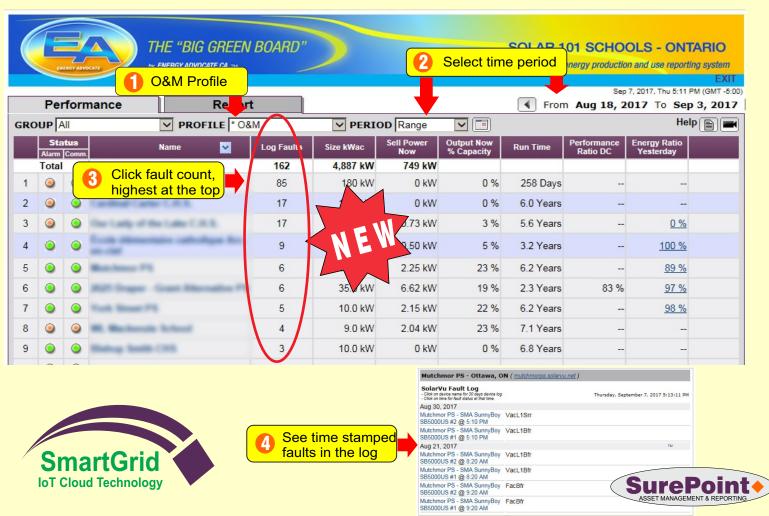

## What Happened During Vacation

You had more important things to think about while on summer vacation than how your solar system was performing back home. SolarVu however was continuously checking your solar PV systems and recording any detected faults so you could deal with them on returning to work. For a large portfolio, the new site Log Faults added to the SMART Enterprise account, will show you which sites have issues to investigate. Click on the Log Fault count to see the detailed site error log while you were away.

In SMART Enterprise portfolio view, select O&M Profile and Period. Log Faults column sorted from highest at the top shows which sites need attention. Click on the Log Faults number to access the site fault log for details.